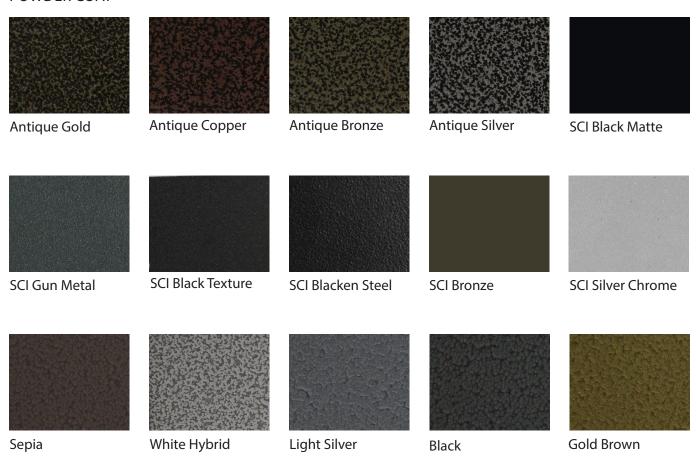

## **Honor Chair**



#### **DIMENSIONS**

Height: 40.5" Width: 17.5" Depth: 23.5"

### **OPTIONS**

- Two-Toned Back
- Powder Coat Color
- Insert Back Handle
- Chair Back Logo Embroidery
- Seat Height Available in 22", 24", 27", 30"

### STANDARD FEATURES

- High Back Seat for Added Comfort
- High Quality and Resilient Molded Ergonomic Seat Foam
- Flex Back Brackets for Motion Back
- Welded Round Tube Steel Base
- Heavy Duty Return Swivel
- Nylon Glides for Easy Movement and Added Protection







# Standard Finishes

#### **POWDER COAT**



### **VINYL & WOVEN FABRICS**

All vinyl and woven colorways of CF Stinson serve as standard fabric for all Maxx Seating chairs. Available patterns and hues can be found at www.cfstinson.com under Vinyl & Non PVC.