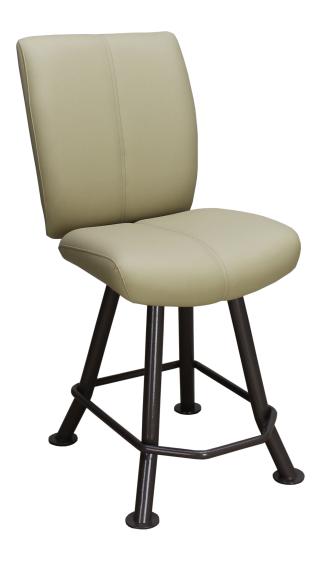

## **Honor Chair**

#### **DIMENSIONS**

Height: 40.5" Width: 17.5" Depth: 23.5"

### STANDARD FEATURES

- High Back Seat for Added Comfort
- High Quality and Resilient Molded Ergonomic Seat Foam
- Flex Back Brackets for Motion Back
- Welded Round Tube Steel Base
- Heavy Duty Return Swivel
- Nylon Glides for Easy Movement and Added Protection