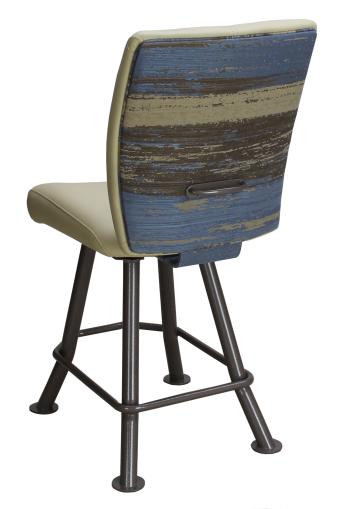

### **OPTIONS**

- Two-Toned Back
- Powder Coat Color
- Insert Back Handle
- Chair Back Logo Embroidery
- Seat Height Available in 22", 24", 27", 30"