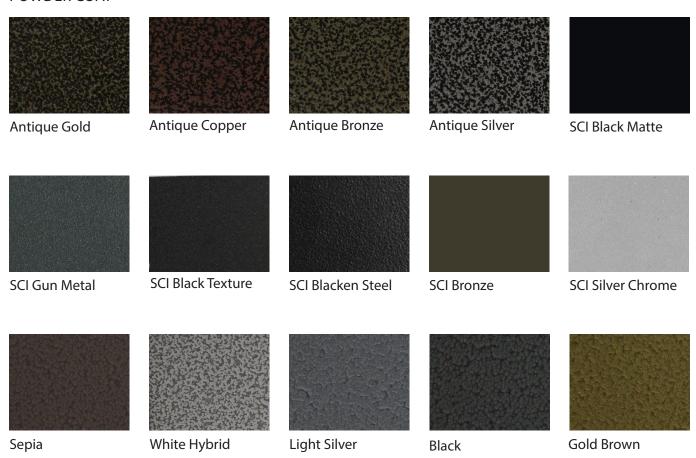

# **Glory Chair**



### **DIMENSIONS**

Height: 40.5" Width: 17.5" Depth: 23.5"

### **OPTIONS**

- Two-Toned Back
- Powder Coat Color
- Insert Back Handle
- Chair Back Logo Embroidery
- Seat Height Available in 22", 24", 27", 30"

# STANDARD FEATURES

- High Back Seat for Added Comfort
- High Quality and Resilient Molded Ergonomic Seat Foam
- Flex Back Brackets for Motion Back
- Welded Round Tube Steel Base
- Heavy Duty Return Swivel
- Nylon Glides for Easy Movement and Added Protection







# Standard Finishes

## **POWDER COAT**



# **VINYL & WOVEN FABRICS**

All vinyl and woven colorways of CF Stinson serve as standard fabric for all Maxx Seating chairs. Available patterns and hues can be found at www.cfstinson.com under Vinyl & Non PVC.