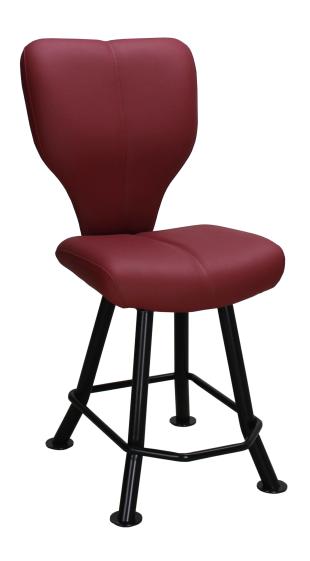

# **Glory Chair**

### **DIMENSIONS**

Height: 40.5" Width: 17.5" Depth: 23.5"

# STANDARD FEATURES

- High Back Seat for Added Comfort
- High Quality and Resilient Molded Ergonomic Seat Foam
- Flex Back Brackets for Motion Back
- Welded Round Tube Steel Base
- Heavy Duty Return Swivel
- Nylon Glides for Easy Movement and Added Protection