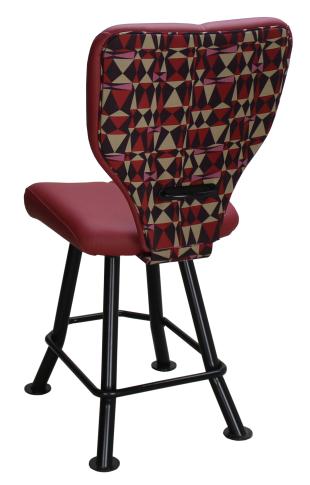

### **OPTIONS**

- Two-Toned Back
- Powder Coat Color
- Insert Back Handle
- Chair Back Logo Embroidery
- Seat Height Available in 22", 24", 27", 30"