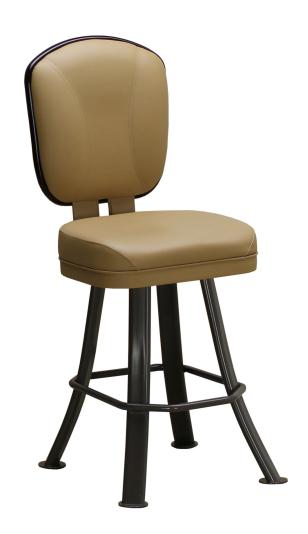

# **Royal Chair**

#### **DIMENSIONS**

Height: 42.5" Width: 19" Depth: 20.5" Seat Height: 18"

#### STANDARD FEATURES

- High Back Seat for Added Comfort
- 3.5" High Quality, Injection Molded Ergonomic Seat Foam
- Flex Back Brackets for Motion Back
- Durable Protective Edge on Back
- Welded Round Tube Steel Base
- Heavy Duty Return Swivel
- COM: 1.5 Yards