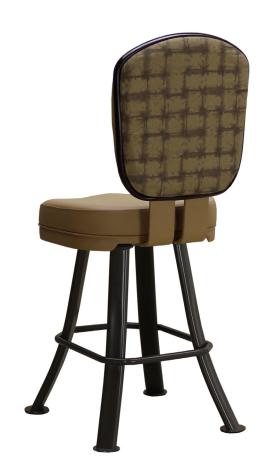

#### **OPTIONS**

- Two-Toned Back
- Powder Coat Color
- Single 6" Bracket
- Seat Height Available in 22", 24", 27", 30"

#### STANDARD FEATURES

- High Back Seat for Added Comfort
- 3.5" High Quality, Injection Molded Ergonomic Seat Foam
- Flex Back Brackets for Motion Back
- Durable Protective Edge on Back
- Welded Round Tube Steel Base
- Heavy Duty Return Swivel
- COM: 1.5 Yards