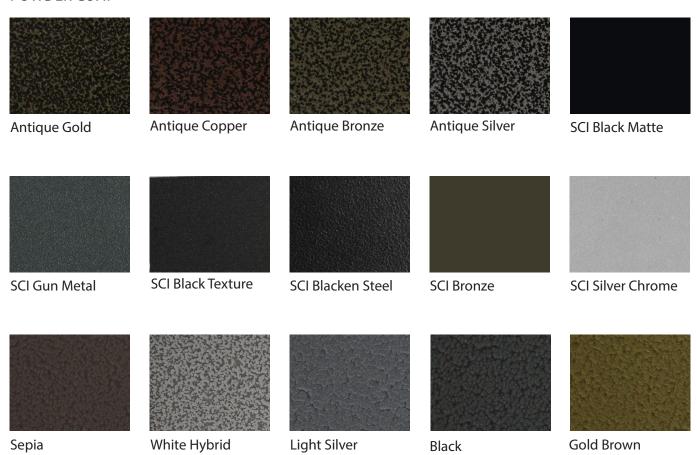

# **Royal Chair**



#### **DIMENSIONS**

Height: 42.5" Width: 19" Depth: 20.5" Seat Height: 18"

#### **OPTIONS**

- Two-Toned Back
- Powder Coat Color
- Single 6" Bracket
- Seat Height Available in 22", 24", 27", 30"

#### STANDARD FEATURES

- High Back Seat for Added Comfort
- 3.5" High Quality, Injection Molded Ergonomic Seat Foam
- Flex Back Brackets for Motion Back
- Durable Protective Edge on Back
- Welded Round Tube Steel Base
- Heavy Duty Return Swivel
- COM: 1.5 Yards







## Standard Finishes

### **POWDER COAT**



#### **VINYL & WOVEN FABRICS**

All vinyl and woven colorways of CF Stinson serve as standard fabric for all Maxx Seating chairs. Available patterns and hues can be found at www.cfstinson.com under Vinyl & Non PVC.